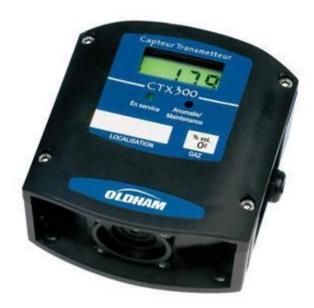

## **TELEDYNE CTX300 Fixed Gas Detector**

## **TELEDYNE CTX300 Fixed Gas Detector**

Product code: ASGDS1010

Model: CTX300

**Standard**: CE, CSA-Class 4812 10 – signal appliances- detectors

CSA-Class 4812 86 – signal appliances- miscellaneous

## Feature:

- QUICK response times

  Pre-calibrated sensor modules

  One man calibration
- One man calibration
- Local display (optional)
- Durable in harsh environments
- Weight: 520g
- Sealing: IP55, NEMA 3& 3R
- Satisfying your safety requirements means making genuine technical breakthrough as well as providing clear economic value
- Sensors integrating zero and sensitivity parameters are used so that maintenance is quick and safe
- The principle of the pre-calibrated sensor unit allows maintenance by a single person and significant reduction in costs